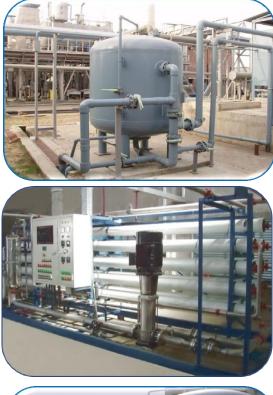

# WATER TREATMENT PLANTS

- ✓ Reverse Osmosis
- ✓ Ultra Filtration
- ✓ Nano Filtration
- ✓ EDI System
- ✓ Demineralization
- ✓ Softening Plants
- Lime Soda Softening

- Iron Removal Filter  $\checkmark$
- Arsenic Removal Filter
- Fluoride Removal Filter  $\checkmark$
- Nitrate Removal Filter
- Sand & Multimedia Filter
- ✓ Activated Carbon Filter